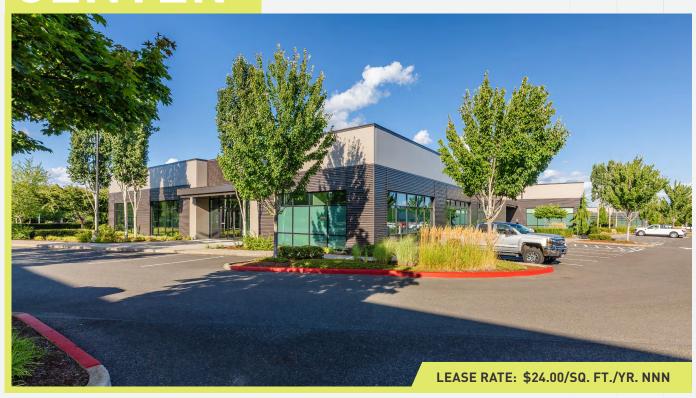

# COLUMBIA TECH CENTER

28,953 SQ. FT. ▶

Building 648 17711 SE 6<sup>th</sup> Way, Suite 100 Vancouver, WA 98683

## KEY FEATURES

Full building opportunity

Upgraded, modern finishes

Direct entrance off parking lot

Outdoor seating area

Electric vehicle (EV) chargers

Walking distance to an array of amenities

CONTACT FOR MORE DETAILS ▶