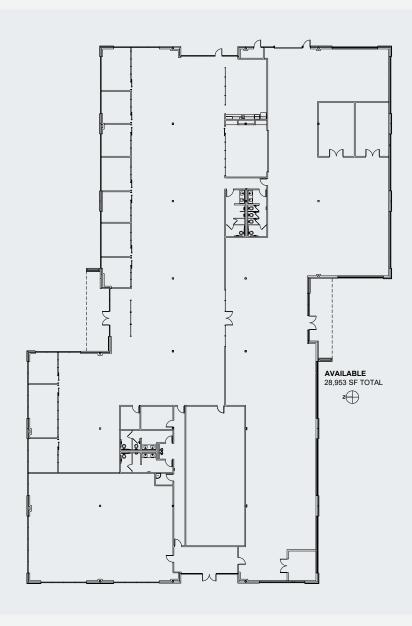

## SPACE PLAN

28,953 SQ. FT. ▶

Building 648 17711 SE 6<sup>th</sup> Way, Suite 100 Vancouver, WA 98683