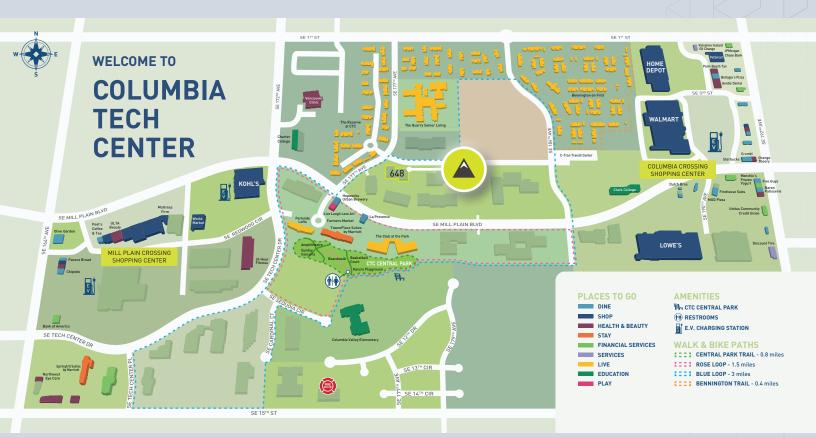

<u>Click to learn more</u>

CLICK TO VIEW FULL SIZE PD

PARK MAP

4.5 miles to

I-20**5** 

±8.5 miles to

PDX INT'L AIRPORT

±10 miles to